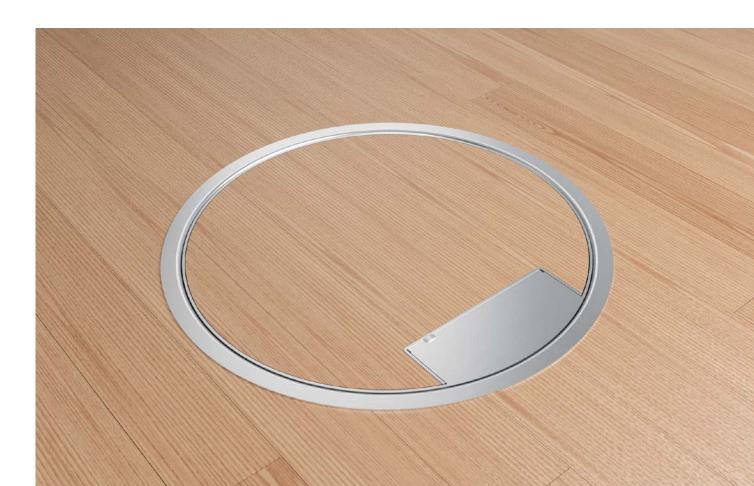

Cartridge installation units with a protective floor covering frame made out of stainless steel, round, with an outside diameter = 330 mm, for hollow space or false floors, with a clamping range from 40 to 80 mm. Usable for floor coverings with a thickness of 12 mm.