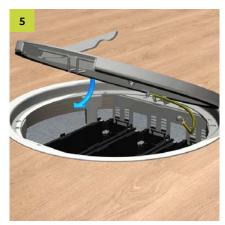

Cable outlet Lead the cables through the cable outlet.

Errors and technical modification subject to change. Reproduction as well as electronic duplication only with our written permission. With appearance of this print all preceding documents lose their validity.