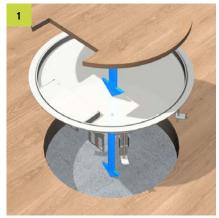

**Cartridge installation unit** Insert the cartridge installation unit (UEKDD R E) which is usable for up to three mounting boxes in the floor opening.

**Opening lever** Open the opening lever behind the cable outlet. Lift the cover outover the rear and the hinge out over.