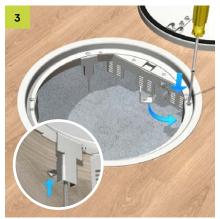

**Claw fastener** Fit the provided claw fastener with the appropriate screws in the frame and tighten them.

Rubber seal/mounting box

For impact noise decoupling, the rubber seal is already glued in place. Snap in the mounting box(es) as deeply as possible. In case of using a connector plug with H = 35 mm, the necessary installation depth is 85 mm.

Cover

Insert the cover in the frame and create a grounding connection between frame and cover. Open the cable outlet through the opening lever and swing the cable outlet axis around. Observe the potential equalization.