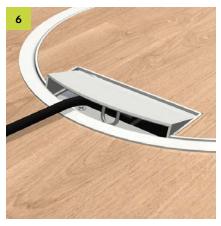

Cable outlet Lead the cables through the cable outlet.

Errors and technical modification subject to change. Reproduction as well as electronic duplication only with our written permission. With appearance of this print all preceding documents lose their validity.