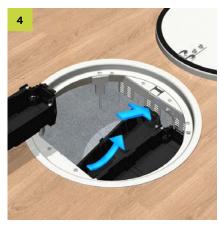

Cover

Insert the cover in the frame and create a grounding connection between frame and cover. Open the cable outlet through the opening lever and swing the cable outlet axis around. Observe the potential equalization.