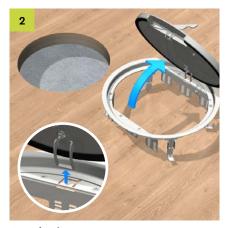

**Cartridge installation unit** Insert the cartridge installation unit (UEKDD R E) which is usable for up to three mounting boxes in the floor opening.

**Opening lever** Open the opening lever behind the cable outlet. Lift the cover outover the rear and the hinge out over.

**Claw fastener** Fit the provided claw fastener with the appropriate screws in the frame and tighten them.

Rubber seal/mounting box

For impact noise decoupling, the rubber seal is already glued in place. Snap in the mounting box(es) as deeply as possible. In case of using a connector plug with H = 35 mm, the necessary installation depth is 85 mm.